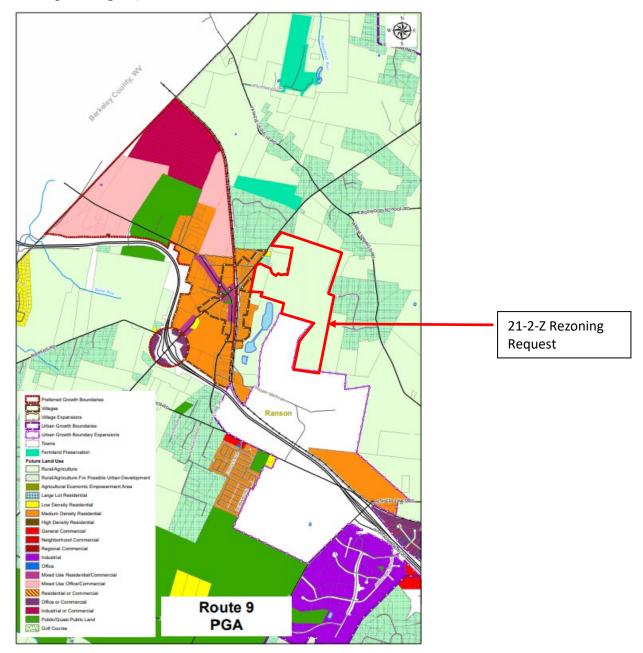

### Route 9 Preferred Growth Area (PGA)/Ranson Urban Growth Boundary (UGB)

The subject properties are located between the Route 9 PGA (between Kearneysville and Berkeley County) and the Ranson UGB Proposed Expansion Area, and outside the Kearneysville Village Expansion Area. It is an area that was <u>not expected</u> to have urban development and is, therefore, designated as Future Rural/Agricultural on the Land Use Guide.

### Route 9 PGA (between Kearneysville and the Jefferson/Berkeley County line:

The *Plan* identifies this area as one that could be able to access water, sewer, and natural gas services from Berkeley County thereby allowing more intense business park/commercial uses to develop along the County line. The *Plan* expected that as growth occurred east from the Berkley County line, the village of Kearneysville could redevelop with small businesses and residential uses in a pattern and scale compatible with the village district. It also anticipated that the intersection of Route 9 and County Road 1 (Leetown Pike) would be characteristic of a commercially oriented highway interchange." (p. 22, see Map from Appendix F below)

#### Ranson UGB/Expansion Area

In 2009, when the state law was amended to allow for the creation of Urban Growth Boundaries, Ranson formally requested that the County Commission approve their Urban Growth Boundary (UGB) and reflect it on the County Zoning Map. The Ranson UGB does not include the entire

### Jefferson Orchards Inc. (Miller Property) Rezoning Request (21-2-Z)

annexation area and ends south of the Burr Industrial and Business Park. The *Envision Jefferson 2035 Plan* proposed that the Ranson UGB be expanded to encompass the areas that are located outside of the adopted UGB, but within the municipality boundary, as well as the unincorporated area northeast of the intersection of WV 9 and Luther Jones Road. This expansion would include the properties referred to as Tackley Farm and Jefferson Orchards. At the time the *Plan* was written, the Jefferson Orchard property was proposed to become a transit oriented development and the proposed expansion area would have allowed the development of this area to occur in conjunction with the related Ranson development. (p.19)

The proposed Residential Growth and Light Industrial zoning classifications are <u>not consistent</u> with the Future Land Use Guide of the 2035 Plan because the subject properties are designated as Future

### Jefferson Orchards Inc. (Miller Property) Rezoning Request (21-2-Z)

Rural/Agricultural on the Land Use Guide and are outside the Preferred Growth Area (PGA) and the Urban Growth Boundary.