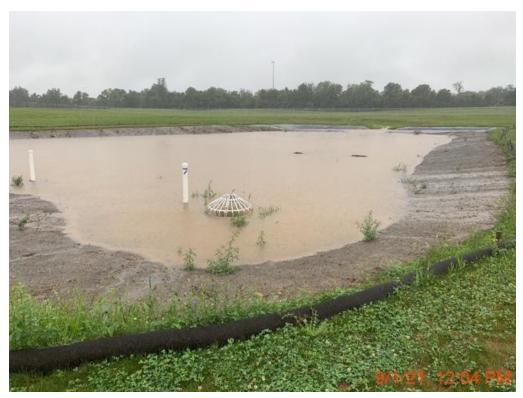

**Compliance Outcome:** 

No Violations

Rockwool has been cleaning the Rainwater Collection Basin (Formerly called the Reuse Pond). The sediment that had accumulated in the weir was pumped into settling tanks and the water is returned back to the rainwater collection basin through a filter bag. The sediment in the filter bags are disposed by Clean Harbors located in Baltimore, Maryland. The only vehicle tracks observed during the inspection inside the fenced area around the plant were to the bio-retention pond. The work to the bio-retention pond, which discharges to outlet 002, has not been completed due to weather conditions at the facility. Turbid water was exiting Outlet 002, but this outlet does not discharge directly into a stream. The water flows over several hundred feet of vegetation before leaving the Rockwool property on the north side and continues over the Jefferson County Development's property. WVDEP inspectors have not inspected the liner system, however the system was inspected before and after the repair by a licensed professional engineer. WVDEP is awaiting the report on that inspection from Rockwool.

## **Picture**

Outlet 001

Outlet 002

Outlet 002 Bio Retention Pond

Outlet 001 Forebay Pond

Rainwater Collection Basin (Reuse Pond)