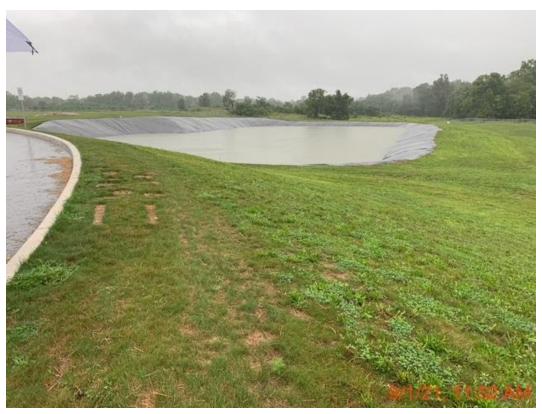

**Compliance Outcome:** 

No Violations

Rockwool has been cleaning the Rainwater Collection Basin (Formerly called the Reuse Pond). The sediment that had accumulated in the weir was pumped into settling tanks and the water is returned back to the rainwater collection basin through a filter bag. The sediment in the filter bags are disposed by Clean Harbors located in Baltimore, Maryland. The only vehicle tracks observed during the inspection inside the fenced area around the plant were to the bio-retention pond. The work to the bio-retention pond, which discharges to outlet 002, has not been completed due to weather conditions at the facility. Turbid water was exiting Outlet 002, but this outlet does not discharge directly into a stream. The water flows over several hundred feet of vegetation before leaving the Rockwool property on the north side and continues over the Jefferson County Development's property. WVDEP inspectors have not inspected the liner system, however the system was inspected before and after the repair by a licensed professional engineer. WVDEP is awaiting the report on that inspection from Rockwool.

## **Picture**

Outlet 001

Outlet 002

Outlet 002 Bio Retention Pond

Outlet 001 Forebay Pond

Rainwater Collection Basin (Reuse Pond)