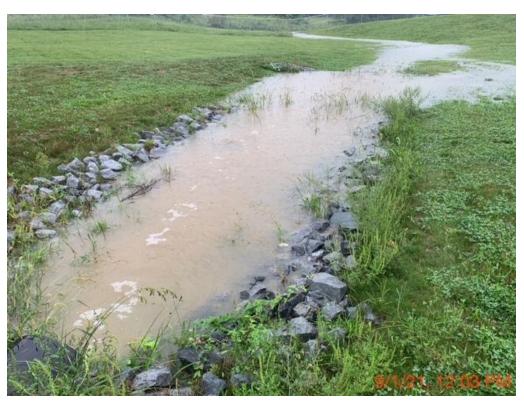

**Compliance Outcome:** 

No Violations

Rockwool has been cleaning the Rainwater Collection Basin (Formerly called the Reuse Pond). The sediment that had accumulated in the weir was pumped into settling tanks and the water is returned back to the rainwater collection basin through a filter bag. The sediment in the filter bags are disposed by Clean Harbors located in Baltimore, Maryland. The only vehicle tracks observed during the inspection inside the fenced area around the plant were to the bio-retention pond. The work to the bio-retention pond, which discharges to outlet 002, has not been completed due to weather conditions at the facility. Turbid water was exiting Outlet 002, but this outlet does not discharge directly into a stream. The water flows over several hundred feet of vegetation before leaving the Rockwool property on the north side and continues over the Jefferson County Development's property. WVDEP inspectors have not inspected the liner system, however the system was inspected before and after the repair by a licensed professional engineer. WVDEP is awaiting the report on that inspection from Rockwool.

## **Picture**

Outlet 001

Outlet 002

Outlet 002 Bio Retention Pond

Outlet 001 Forebay Pond

Rainwater Collection Basin (Reuse Pond)