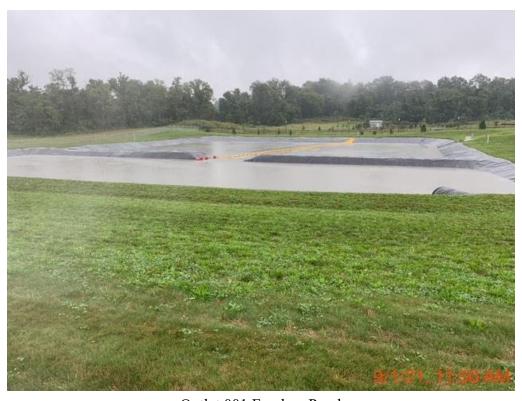

**Compliance Outcome:** 

No Violations

Rockwool has been cleaning the Rainwater Collection Basin (Formerly called the Reuse Pond). The sediment that had accumulated in the weir was pumped into settling tanks and the water is returned back to the rainwater collection basin through a filter bag. The sediment in the filter bags are disposed by Clean Harbors located in Baltimore, Maryland. The only vehicle tracks observed during the inspection inside the fenced area around the plant were to the bio-retention pond. The work to the bio-retention pond, which discharges to outlet 002, has not been completed due to weather conditions at the facility. Turbid water was exiting Outlet 002, but this outlet does not discharge directly into a stream. The water flows over several hundred feet of vegetation before leaving the Rockwool property on the north side and continues over the Jefferson County Development's property. WVDEP inspectors have not inspected the liner system, however the system was inspected before and after the repair by a licensed professional engineer. WVDEP is awaiting the report on that inspection from Rockwool.

## **Picture**

Outlet 001

Outlet 002

Outlet 002 Bio Retention Pond

Outlet 001 Forebay Pond

Rainwater Collection Basin (Reuse Pond)